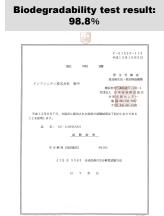

## ■General data : Foaming device

| GENERAL | liquid           | Water soluble                    |
|---------|------------------|----------------------------------|
|         | рН               | 7.2~8.2                          |
| LAW     | CSCL             | Not applicable to<br>PRTR        |
|         | FSA              | Not applicable                   |
|         | Labor law        | Not applicable in<br>organic law |
| SAFETY  | biodegradability | 98.8%                            |
|         | LD50 (oral)      | 5,000mg/kg                       |
|         | LD50 (dermal)    | 5,000mg/kg                       |