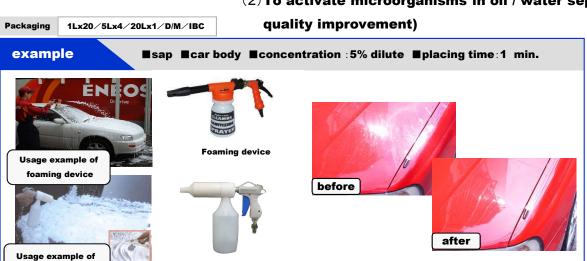

## characteristics

- 1. It can remove mud, dirt, and oil stains adhering to the body with abundant foaming
- 2. Easy to remove stuck tree sap
- 3, The bubbles disappear so quickly the rinsing process can be shortened
- 4. Prevents problems such as clogging, odor etc. of drainage related (drain pipe, grease trap, septic tank, etc.

| methods           | How to use                                                                                 |
|-------------------|--------------------------------------------------------------------------------------------|
| Foaming<br>device | Place the stock solution in the attached container, set it on the dial D (5%) and spray it |
| Air mousse<br>gun | Dilute to 5% beforehand and place it in the attached container and spray it                |
| Hand wash         | Dilute to 5% of this product in a bucket and use it                                        |