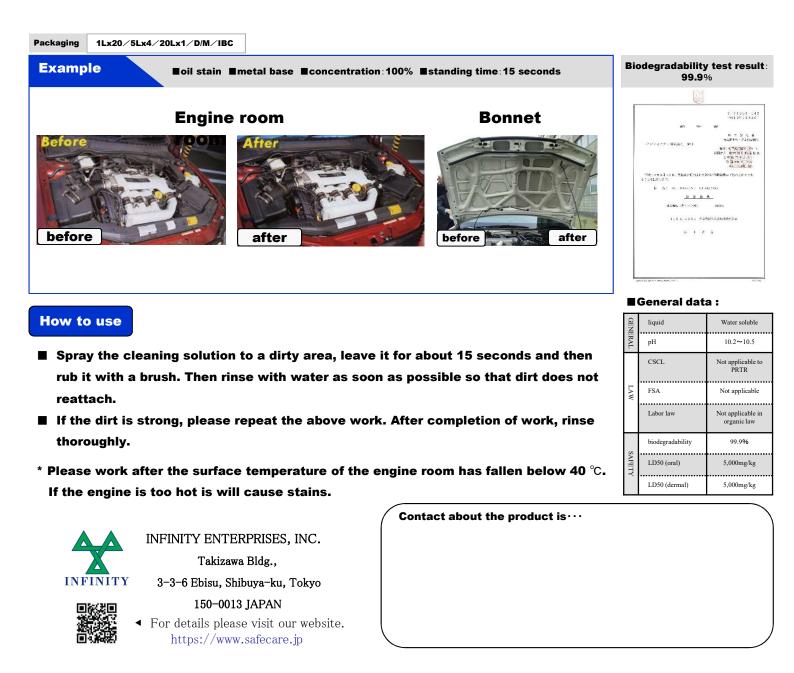

## E-CLEAN(ES)

Plant derived Cleaning solution for engine room

## Using plant-based materials as corn, soybean, safflower, sugar cane, apple, others.

MADE

characteristics

- 1. Despite plant properties, it exerts superior detergency
- 2. Spray with high foaming sprayer and remove stubborn dirt efficiently with staying power of foam
- 3. Prevents problems such as clogging, odor etc. of drainage related (drain pipe, grease trap, septic tank, etc.)

## Benefits

- (1) Can be used without choosing materials
- (2) To activate microorganisms in oil / water separation tank (water quality improvement)