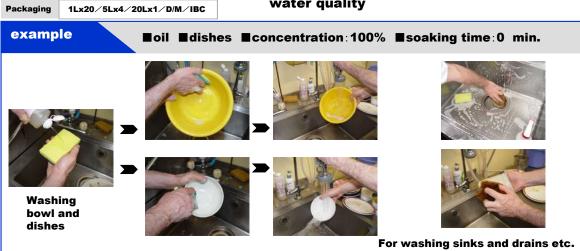

| How to use   |                                                                                                                                                                                                                                                          |
|--------------|----------------------------------------------------------------------------------------------------------------------------------------------------------------------------------------------------------------------------------------------------------|
| Hand washing | Apply appropriate amount of stock solution to the sponge, please use whisk properly.                                                                                                                                                                     |
| Soak washing | For immersion placement, please use at a concentration of 0.5% or less. After immersing for about 10 minutes, wash with a sponge and rinse for 5 seconds or more. Warmer water aids in cleaning.                                                         |
| Beverage     | When washing vegetables and fruits, soak at a concentration of 0.5% or less and rinse with running water for more than 30 seconds. In case of soaking rinse, rinse it more than 2 times with changed water (please do not soak for more than 5 minutes). |