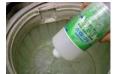

### 

before

Immediately after washing

E-CLEAN(SC) stock solution input

A portion of removed mold

cleaning

after

How to clean the washing machine drum

Please contact us if you want to know detailed cleaning method.

| level        | method                                                                                                                               |  |
|--------------|--------------------------------------------------------------------------------------------------------------------------------------|--|
| light~medium | Estimated amount of one input is 20 ~ 25cc. It is effective to wash with hot water above 30 $^{\circ}\text{C}$                       |  |
| stubborn     | Wet with water beforehand, put <b>E-CLEAN(SC)</b> 10% to 30% on spots and dirt, rub or brush, and then put it in the washing machine |  |

For cleaning the washing machine drum, please use E-CLEAN(SC) sold separately.