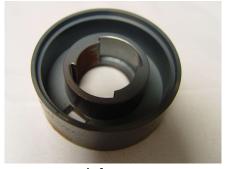

#### **Example**

### ■ Rust ■ material : metal ■ concentration : pure ■ washing time : 20 min.

after

|                     | HOW TO USE                                                                       |  |
|---------------------|----------------------------------------------------------------------------------|--|
| Acid wash           | 5 ~ 30 minutes immersion. Warming the temperature is more effective for washing. |  |
| Iron powder removal |                                                                                  |  |
| Rust removal        | Removed by brushing after immerse or spray of pure liquid.                       |  |