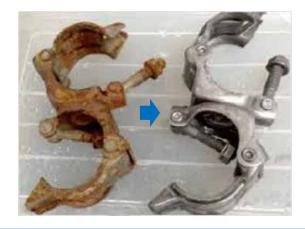

#### Cleaning examples

Removed object: Rust / Welding burn marks(Heat-tints)

Substrate: Iron / Stainless Steel

## Rust

Iron