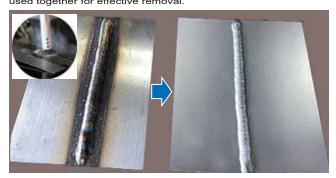

#### Welding burn marks(Heat-tints)

Stainless Steel

Effective Surface type: NO.1,2B,HL etc...

Weld Cleaning Machines and undiluted solution of this fluid were used together for effective removal.

Concentration: Undiluted solution