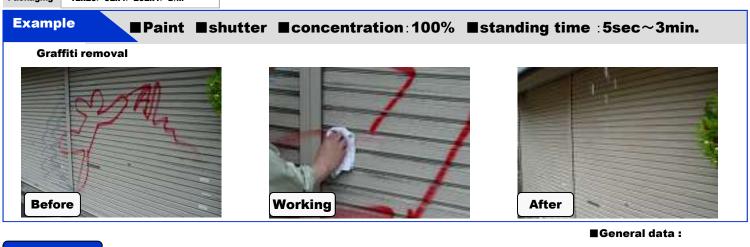

#### Hou to use

For ink, paint, adhesive, degreasing, cleaning by dipping is effective.

The immersion time varies depending on the degree of soil.

- In the case of graffiti removal, it is effective to wash by applying agitation such as brushing after spraying on, then wiping off or rinsing spray.
- In the case of hand wash, please wipe off the dirty part or immerse in wash liquid such as E-CLEAN(SC)
- When rinsing without wiping etc., please be sure to rinse with diluent such as E-CLEAN(SC) (optional).
- \* Because of oil soluble liquid, please use in stock solution.