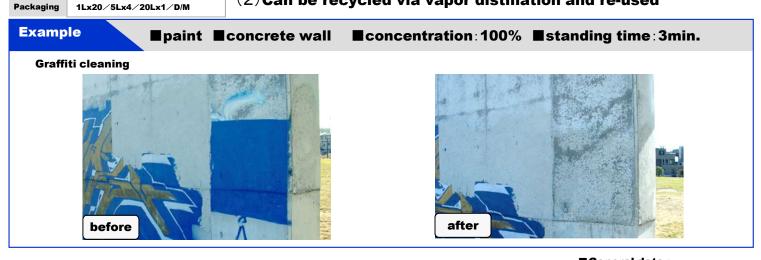

## Using plant-based materials as corn, soybean, safflower, sugar cane, apple, others.

characteristics

- 1. Excellent for dissolving inks, paints, adhesives, etc.
- 2. Suitable for degreasing mineral oil type and precise degreasing washing
- **3. Suitable for removing graffiti such as magic, ballpoint pen etc.**
- 4、Mild volatility benefits
- (1) Does not affect the discoloration, corrosion or deterioration of the metal surface
- (2) Can be recycled via vapor distillation and re-used

## How to use

■In the case of ink, paint, adhesive, degreasing, it is effective to wash by dipping. The immersion time varies depending on the degree of dirt.

When washing graffiti, it is effective to rub it with metal brush etc. after spraying.
In the case of hand wiping, please wipe off the dirty part by immersing in washing liquid, or wiping with wash cloth etc.