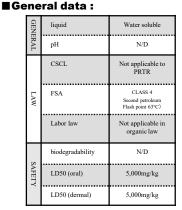

ane, apple, others.



characteristics

- 1. Excellent for dissolving inks, paints, adhesives, etc.
- 2. Suitable for degreasing mineral oil type and precise degreasing washing
- **3. Suitable for removing graffiti such as magic, ballpoint pen etc.**
- 4、Mild volatility benefits
- (1) Does not affect the discoloration, corrosion or deterioration of the metal surface
- (2) Can be recycled via vapor distillation and re-used



## How to use

■In the case of ink, paint, adhesive, degreasing, it is effective to wash by dipping. The immersion time varies depending on the degree of dirt.

When washing graffiti, it is effective to rub it with metal brush etc. after spraying.
In the case of hand wiping, please wipe off the dirty part by immersing in washing liquid, or wiping with wash cloth etc.





INFINITY ENTERPRISES, INC. Takizawa Bldg., 3-3-6 Ebisu, Shibuya-ku, Tokyo

 150-0013 JAPAN
For details please visit our website. https://www.safecare.jp Contact about the product is …