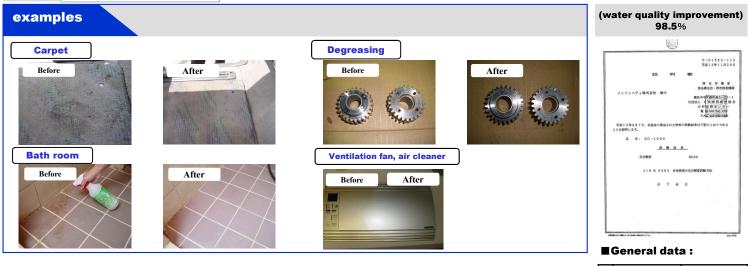

## E-CLEAN(SC)

Plant derived multipurpose detergent

## Using plant-based materials as corn, soybean, safflower, sugar cane, apple, others.





E-CLEAN(SC)



emulsion



| level               | dilution | Washing machine     |                     |                 |             |
|---------------------|----------|---------------------|---------------------|-----------------|-------------|
|                     |          | heated /pressurized | heated / ultrasonic | heated / shower | higher temp |
| light $\sim$ medium | 0.1%~20% | 1%                  | 1~5%                | negotiable      |             |
| stubborn            | 50%~pure | 5%                  | negotiable          | negotiable      |             |





INFINITY ENTERPRISES, INC. Takizawa Bldg.,

3-3-6 Ebisu, Shibuya-ku, Tokyo

150-0013 JAPAN

For details please visit our website. https://www.safecare.jp

Contact about the product is · · ·