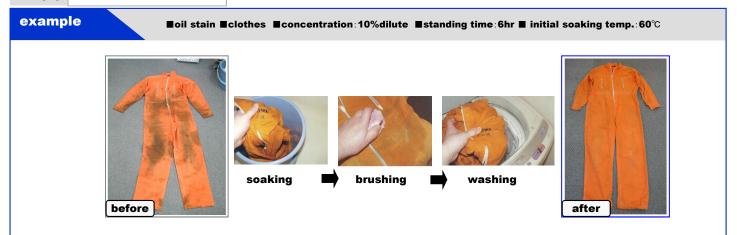

### How to use

1 Make 10% diluted solution in bucket with hot water (about 60  $^\circ \! C$  ) and immerse it (half day)

T Take out the uniform and if stubborn stains remain, spray the stock solution.

**3Brushing (as necessary ...)** 

A After brushing, put it in the washing machine as it is.

Then wash with E-CLEAN(LA) 30 cc into the washing machine.

| ■General data : |         |                  |                                  |
|-----------------|---------|------------------|----------------------------------|
|                 | GENERAL | liquid           | Water soluble                    |
|                 |         | рН               | 10.7                             |
|                 | LAW     | CSCL             | Not applicable to<br>PRTR        |
|                 |         | FSA              | Not applicable                   |
|                 |         | Labor law        | Not applicable in<br>organic law |
|                 | SAFETY  | biodegradability | N/D                              |
|                 |         | LD50 (oral)      | 5,000mg/kg                       |
|                 |         | LD50 (dermal)    | 5,000mg/kg                       |